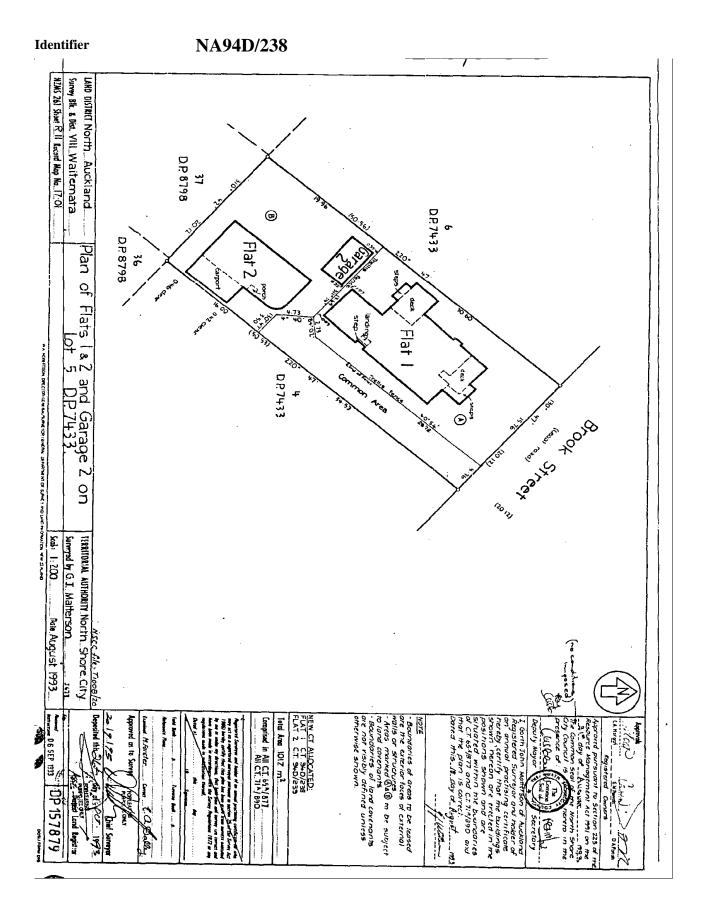

| Prior Reference | es                                                                                                                                   |                     |                                              |
|-----------------|--------------------------------------------------------------------------------------------------------------------------------------|---------------------|----------------------------------------------|
| NA65A/877       | NA71A/890                                                                                                                            |                     |                                              |
| Estate          | Fee Simple - 1/2 share                                                                                                               |                     |                                              |
| Area            | 1017 square metres more or less                                                                                                      |                     |                                              |
| Legal Descript  | ion Lot 5 Deposited Plan 7433                                                                                                        |                     |                                              |
| Proprietors     |                                                                                                                                      |                     |                                              |
| Brian Hartley D | urbridge                                                                                                                             |                     |                                              |
| Estate          | Leasehold                                                                                                                            | Instrument          | L C530574.6                                  |
|                 |                                                                                                                                      | Term                | 999 years commencing on the 1st October 1993 |
| Legal Descript  | ion Flat 1 Deposited Plan 157879                                                                                                     |                     |                                              |
| Proprietors     |                                                                                                                                      |                     |                                              |
| Brian Hartley D | urbridge                                                                                                                             |                     |                                              |
| Interests       |                                                                                                                                      |                     |                                              |
| C530574.6 Leas  | nent in Transfer 91536 (Affects Fee Simple<br>e of Flat 1 DP 157879 Term 999 years cor<br>1ed - 26.10.1993 at 2.10 pm (Affects Fee S | nmencing on the 1st | October 1993 Composite CT                    |

Land Covenant in Lease C530574.6 - 26.10.1993 at 2.10 pm (Affects Fee Simple)

C530574.10 Lease of Flat 2 and Garage 2 Composite CT NA94D/239 issued - 26.10.1993 at 2.10 pm (Affects Fee Simple)

Land Covenant in Lease C530574.10 - 26.10.1993 at 2.10 pm (Affects Fee Simple)