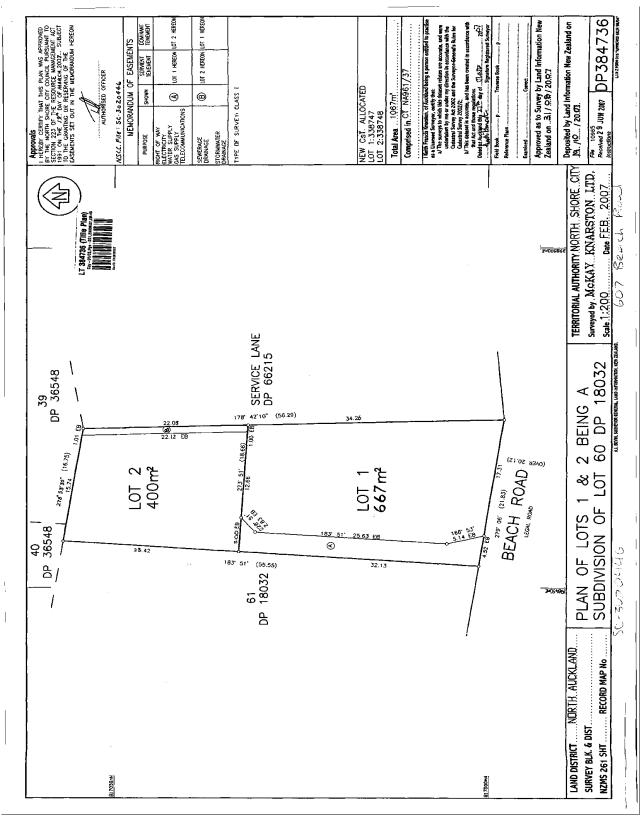

## **Prior References**

NA961/37

**Estate** Fee Simple

Area 667 square metres more or less Legal Description Lot 1 Deposited Plan 384736

**Proprietors** 

Andrea Marree Connell and Gordon Russell Morris

## **Interests**

Subject to a right of way and an electricity, water, and gas supply and telecommunications easement over part marked A on DP 384736 created by Easement Instrument 7586297.6 - 19.10.2007 at 2:35 pm

Appurtenant hereto is a right to sewage and stormwater drainage created by Easement Instrument 7586297.6 -19.10.2007 at 2:35 pm

The easements created by Easement Instrument 7586297.6 are subject to Section 243 (a) Resource Management Act 1991